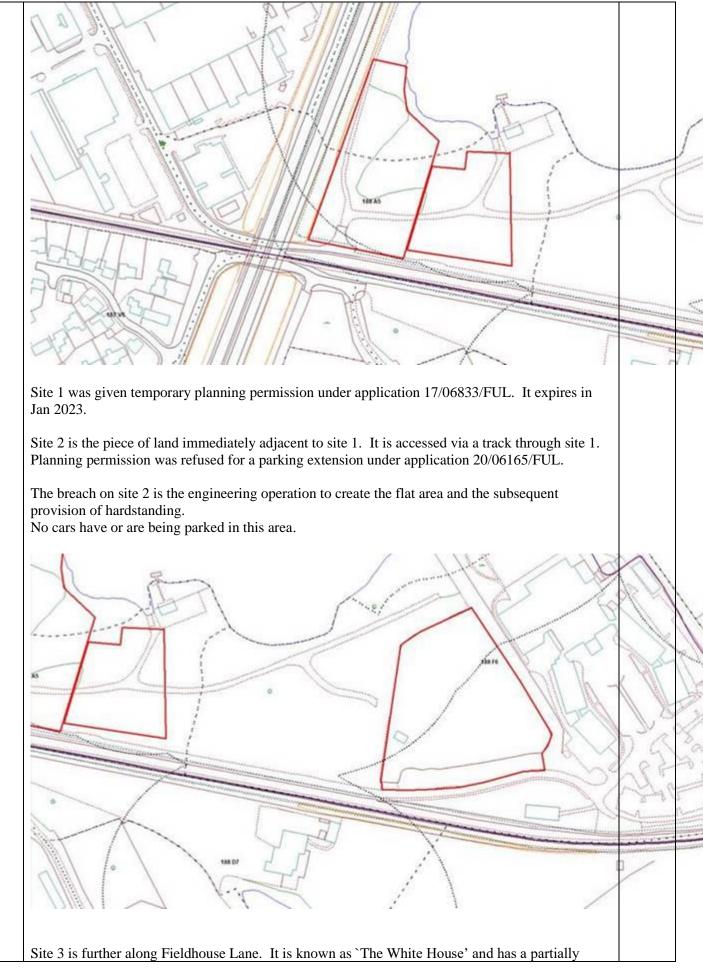

|         | storey rear extension, replacement of existing front bay window with a flush                                                                                                                                                                                                                                                                                                                                                                                                                                                                                                                                                                                                                                                                                                                                                                                                                                                                                                                                                                           |  |  |  |  |  |
|---------|--------------------------------------------------------------------------------------------------------------------------------------------------------------------------------------------------------------------------------------------------------------------------------------------------------------------------------------------------------------------------------------------------------------------------------------------------------------------------------------------------------------------------------------------------------------------------------------------------------------------------------------------------------------------------------------------------------------------------------------------------------------------------------------------------------------------------------------------------------------------------------------------------------------------------------------------------------------------------------------------------------------------------------------------------------|--|--|--|--|--|
|         | casement bay window and fenestration alterations                                                                                                                                                                                                                                                                                                                                                                                                                                                                                                                                                                                                                                                                                                                                                                                                                                                                                                                                                                                                       |  |  |  |  |  |
|         | Elm Tree Cottage Elm Lane Bourne End Buckinghamshire SL8 5PG<br>Ref. No: 21/08579/FUL   Received: Tue 07 Dec 2021   Validated: Fri 24 Dec                                                                                                                                                                                                                                                                                                                                                                                                                                                                                                                                                                                                                                                                                                                                                                                                                                                                                                              |  |  |  |  |  |
|         |                                                                                                                                                                                                                                                                                                                                                                                                                                                                                                                                                                                                                                                                                                                                                                                                                                                                                                                                                                                                                                                        |  |  |  |  |  |
|         | 2021   Status: Application Permitted                                                                                                                                                                                                                                                                                                                                                                                                                                                                                                                                                                                                                                                                                                                                                                                                                                                                                                                                                                                                                   |  |  |  |  |  |
|         | Replacement of existing fence with 1.8m high fence to front whilst retaining                                                                                                                                                                                                                                                                                                                                                                                                                                                                                                                                                                                                                                                                                                                                                                                                                                                                                                                                                                           |  |  |  |  |  |
|         | original gate and close boarding previously railed fence. Creation of                                                                                                                                                                                                                                                                                                                                                                                                                                                                                                                                                                                                                                                                                                                                                                                                                                                                                                                                                                                  |  |  |  |  |  |
|         | hardstanding in the centre of the site along with associated groundworks and                                                                                                                                                                                                                                                                                                                                                                                                                                                                                                                                                                                                                                                                                                                                                                                                                                                                                                                                                                           |  |  |  |  |  |
|         | Creation of 1 x parking space (part-retrospective)<br>DS Parcel 5076 The Moor Little Marlow Buckinghamshire<br>Ref. No: 21/08494/FUL   Received: Sat 27 Nov 2021   Validated: Tue 04 Jan                                                                                                                                                                                                                                                                                                                                                                                                                                                                                                                                                                                                                                                                                                                                                                                                                                                               |  |  |  |  |  |
|         |                                                                                                                                                                                                                                                                                                                                                                                                                                                                                                                                                                                                                                                                                                                                                                                                                                                                                                                                                                                                                                                        |  |  |  |  |  |
|         |                                                                                                                                                                                                                                                                                                                                                                                                                                                                                                                                                                                                                                                                                                                                                                                                                                                                                                                                                                                                                                                        |  |  |  |  |  |
|         | 2022   Status: Application Refused                                                                                                                                                                                                                                                                                                                                                                                                                                                                                                                                                                                                                                                                                                                                                                                                                                                                                                                                                                                                                     |  |  |  |  |  |
|         | Householder application for construction of replacement front gate and brick                                                                                                                                                                                                                                                                                                                                                                                                                                                                                                                                                                                                                                                                                                                                                                                                                                                                                                                                                                           |  |  |  |  |  |
|         | piers                                                                                                                                                                                                                                                                                                                                                                                                                                                                                                                                                                                                                                                                                                                                                                                                                                                                                                                                                                                                                                                  |  |  |  |  |  |
|         | Winchbottom Farm Winchbottom Lane Little Marlow Buckinghamshire HP10<br>9QF                                                                                                                                                                                                                                                                                                                                                                                                                                                                                                                                                                                                                                                                                                                                                                                                                                                                                                                                                                            |  |  |  |  |  |
|         |                                                                                                                                                                                                                                                                                                                                                                                                                                                                                                                                                                                                                                                                                                                                                                                                                                                                                                                                                                                                                                                        |  |  |  |  |  |
|         | <ul> <li>Ref. No: 21/08098/FUL   Received: Sat 16 Oct 2021   Validated: Mon 18 Oct 2021   Status: Application Permitted</li> <li>Householder application for installation of a pond to north west of dwelling</li> <li>The Old Vicarage Church Road Little Marlow Buckinghamshire SL7 3RT</li> <li>Ref. No: 21/06445/FUL   Received: Sat 08 May 2021   Validated: Mon 17 May 2021   Status: Application Permitted</li> <li>Listed Building application for installation of a pond to north west of dwelling</li> <li>The Old Vicarage Church Road Little Marlow Buckinghamshire SL7 3RT</li> <li>Ref. No: 21/06446/LBC   Received: Sat 08 May 2021   Validated: Mon 17 May 2021   Status: Application Permitted</li> <li>Householder application Permitted</li> <li>Householder application Permitted</li> <li>Householder application for construction of single storey timber garage</li> <li>14 Oakfield Road Bourne End Buckinghamshire SL8 5QNRef. No: 21/05936/FUL   Received: Fri 26 Mar 2021   Validated: Fri 09 Apr 2021   Status:</li> </ul> |  |  |  |  |  |
|         |                                                                                                                                                                                                                                                                                                                                                                                                                                                                                                                                                                                                                                                                                                                                                                                                                                                                                                                                                                                                                                                        |  |  |  |  |  |
|         |                                                                                                                                                                                                                                                                                                                                                                                                                                                                                                                                                                                                                                                                                                                                                                                                                                                                                                                                                                                                                                                        |  |  |  |  |  |
|         |                                                                                                                                                                                                                                                                                                                                                                                                                                                                                                                                                                                                                                                                                                                                                                                                                                                                                                                                                                                                                                                        |  |  |  |  |  |
|         |                                                                                                                                                                                                                                                                                                                                                                                                                                                                                                                                                                                                                                                                                                                                                                                                                                                                                                                                                                                                                                                        |  |  |  |  |  |
|         |                                                                                                                                                                                                                                                                                                                                                                                                                                                                                                                                                                                                                                                                                                                                                                                                                                                                                                                                                                                                                                                        |  |  |  |  |  |
|         |                                                                                                                                                                                                                                                                                                                                                                                                                                                                                                                                                                                                                                                                                                                                                                                                                                                                                                                                                                                                                                                        |  |  |  |  |  |
|         |                                                                                                                                                                                                                                                                                                                                                                                                                                                                                                                                                                                                                                                                                                                                                                                                                                                                                                                                                                                                                                                        |  |  |  |  |  |
|         |                                                                                                                                                                                                                                                                                                                                                                                                                                                                                                                                                                                                                                                                                                                                                                                                                                                                                                                                                                                                                                                        |  |  |  |  |  |
|         |                                                                                                                                                                                                                                                                                                                                                                                                                                                                                                                                                                                                                                                                                                                                                                                                                                                                                                                                                                                                                                                        |  |  |  |  |  |
|         |                                                                                                                                                                                                                                                                                                                                                                                                                                                                                                                                                                                                                                                                                                                                                                                                                                                                                                                                                                                                                                                        |  |  |  |  |  |
|         |                                                                                                                                                                                                                                                                                                                                                                                                                                                                                                                                                                                                                                                                                                                                                                                                                                                                                                                                                                                                                                                        |  |  |  |  |  |
|         | Application Permitted                                                                                                                                                                                                                                                                                                                                                                                                                                                                                                                                                                                                                                                                                                                                                                                                                                                                                                                                                                                                                                  |  |  |  |  |  |
|         |                                                                                                                                                                                                                                                                                                                                                                                                                                                                                                                                                                                                                                                                                                                                                                                                                                                                                                                                                                                                                                                        |  |  |  |  |  |
| PC24/22 | 6. Correspondence                                                                                                                                                                                                                                                                                                                                                                                                                                                                                                                                                                                                                                                                                                                                                                                                                                                                                                                                                                                                                                      |  |  |  |  |  |
|         | A local resident copied the parish council on correspondence with Buckinghamshire Council                                                                                                                                                                                                                                                                                                                                                                                                                                                                                                                                                                                                                                                                                                                                                                                                                                                                                                                                                              |  |  |  |  |  |
|         | asking for an update on a planning breach along Fieldhouse Lane. Feedback from                                                                                                                                                                                                                                                                                                                                                                                                                                                                                                                                                                                                                                                                                                                                                                                                                                                                                                                                                                         |  |  |  |  |  |
|         | Buckinghamshire Council was noted and attached below:<br>There are 3 sites along Fieldhouse Lane:                                                                                                                                                                                                                                                                                                                                                                                                                                                                                                                                                                                                                                                                                                                                                                                                                                                                                                                                                      |  |  |  |  |  |
|         |                                                                                                                                                                                                                                                                                                                                                                                                                                                                                                                                                                                                                                                                                                                                                                                                                                                                                                                                                                                                                                                        |  |  |  |  |  |
|         |                                                                                                                                                                                                                                                                                                                                                                                                                                                                                                                                                                                                                                                                                                                                                                                                                                                                                                                                                                                                                                                        |  |  |  |  |  |
|         | See site 1 & 2 identified below.                                                                                                                                                                                                                                                                                                                                                                                                                                                                                                                                                                                                                                                                                                                                                                                                                                                                                                                                                                                                                       |  |  |  |  |  |
|         | Site 2 Site 1                                                                                                                                                                                                                                                                                                                                                                                                                                                                                                                                                                                                                                                                                                                                                                                                                                                                                                                                                                                                                                          |  |  |  |  |  |
|         | Site 2 Site 1                                                                                                                                                                                                                                                                                                                                                                                                                                                                                                                                                                                                                                                                                                                                                                                                                                                                                                                                                                                                                                          |  |  |  |  |  |

.....

|         | While the development on sites 2 and 3 is unauthorised, I am aware that pre application discussions are taking place at a very senior management level in relation to the redevelopment of |  |  |  |
|---------|--------------------------------------------------------------------------------------------------------------------------------------------------------------------------------------------|--|--|--|
|         | site 1 & 2.                                                                                                                                                                                |  |  |  |
|         | Because of data protection, I am not able to expand upon the proposals being discussed. However, we are reviewing the sites and are considering enforcement action.                        |  |  |  |
|         | Discussions are ongoing internally and I have recently chased my colleagues for an update.                                                                                                 |  |  |  |
|         | I do appreciate that this has been ongoing for some time and I will update you when I have further information. Please be assured we are looking into this matter appropriately.           |  |  |  |
| PC25/22 | 7. Items of Note - None                                                                                                                                                                    |  |  |  |
| PC26/22 | 8. Notice of next meeting: 9 <sup>th</sup> May 2022                                                                                                                                        |  |  |  |